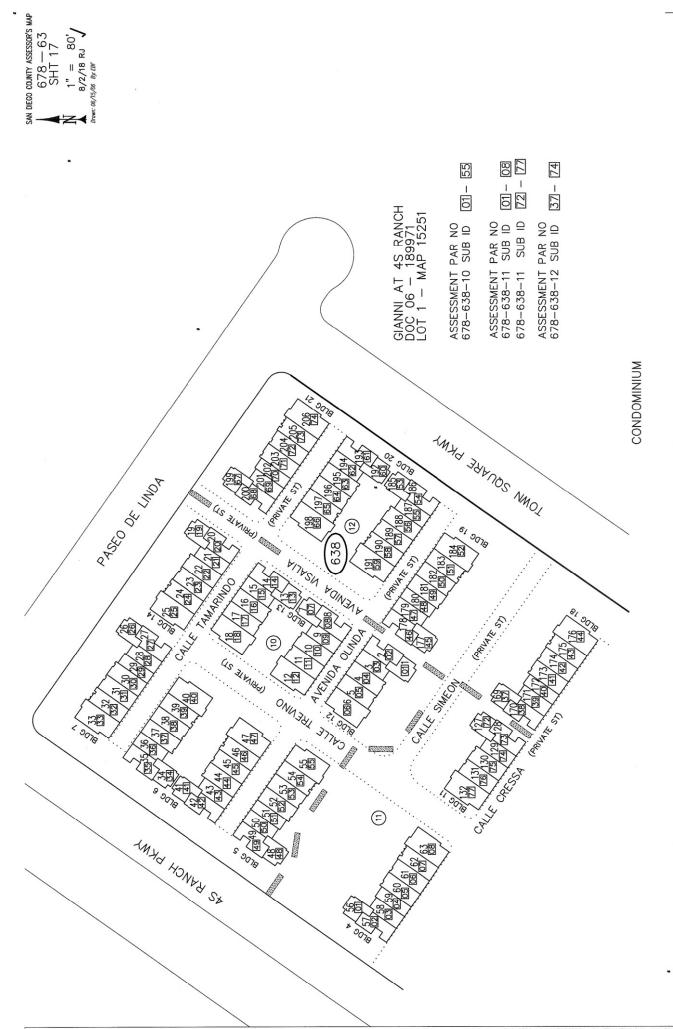

# A. Location

CFD No. 6 is contiguous and generally located north and south of Rancho Bernardo Road, approximately two miles west of Interstate 15, in the northern unincorporated portion of the County of San Diego and lies within the area known as 4S Ranch. IA B of CFD No. 6 lies in the middle portion of CFD No. 6 and consists of an area referred to as Neighborhood Three which is located north of Rancho Bernardo Road. For reference, the boundary map of IA B of CFD No. 6 is included as Exhibit B and the current Assessor's Parcel maps are included as Exhibit C.

# Exhibit B

**CFD Boundary Map** 

Sheet 2 of 5