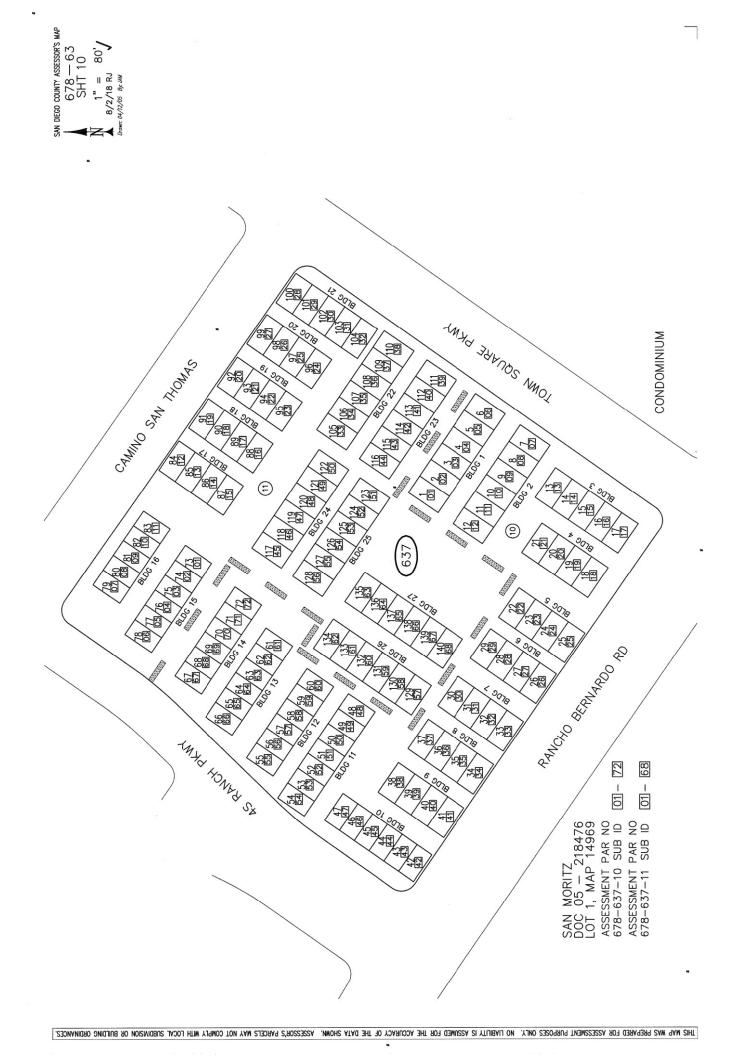

# A. Location

CFD No. 6 is contiguous and generally located north and south of Rancho Bernardo Road, approximately two miles west of Interstate 15, in the northern unincorporated portion of the County of San Diego and lies within the area known as 4S Ranch. IA B of CFD No. 6 lies in the middle portion of CFD No. 6 and consists of an area referred to as Neighborhood Three which is located north of Rancho Bernardo Road. For reference, the boundary map of IA B of CFD No. 6 is included as Exhibit B and the current Assessor's Parcel maps are included as Exhibit C.

# Exhibit B

**CFD Boundary Map** 

Sheet 2 of 5