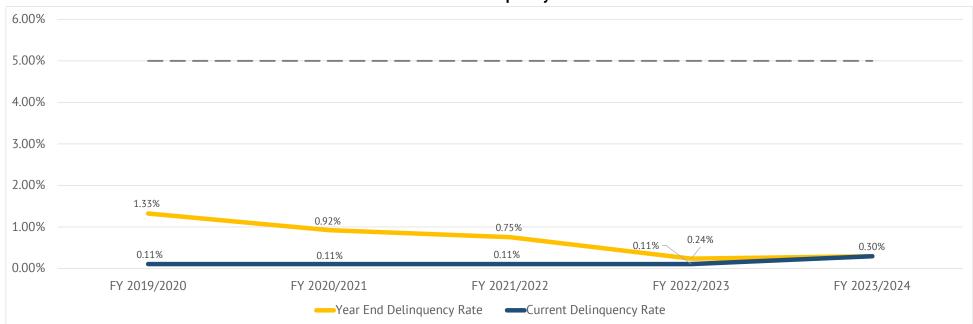

# **B.** Special Tax Collections and Delinquencies

Delinquent Annual Special Taxes for IA B of CFD No. 6, as of June 30, 2024, for Fiscal Year 2023/2024 is summarized in the table below. Based on the Foreclosure Covenant outlined in the 2015 Indenture and the current delinquency rates, one parcel exceeds the foreclosure threshold. A detailed listing of the Fiscal Year 2023/2024 Delinquent Annual Special Taxes, based on the year end collections and information regarding the Foreclosure Covenant is provided as Exhibit E.

# IA B of CFD No. 6 Special Tax Collections and Delinquencies

|             |                          |                                      | Subject Fiscal Year |                   |                     | June 30, 2                     | 2024                             |
|-------------|--------------------------|--------------------------------------|---------------------|-------------------|---------------------|--------------------------------|----------------------------------|
| Fiscal Year | Aggregate Special<br>Tax | Parcels<br>Delinquent <sup>[1]</sup> | Amount Collected    | Amount Delinquent | Delinquency<br>Rate | Remaining Amount<br>Delinquent | Remaining<br>Delinquency<br>Rate |
| 2019/2020   | \$2,819,358.00           | N/A                                  | \$2,781,984.00      | \$37,374.00       | 1.33%               | \$3,043.62                     | 0.11%                            |
| 2020/2021   | 2,873,024.00             | N/A                                  | 2,846,488.00        | 26,536.00         | 0.92%               | 3,104.48                       | 0.11%                            |
| 2021/2022   | 2,923,434.00             | N/A                                  | 2,901,410.00        | 22,024.00         | 0.75%               | 3,166.56                       | 0.11%                            |
| 2022/2023   | 2,977,878.18             | 6                                    | 2,970,811.66        | 7,066.52          | 0.24%               | 3,229.88                       | 0.11%                            |
| 2023/2024   | 3,037,471.44             | 6                                    | 3,028,455.00        | 9,016.44          | 0.30%               | 9,016.44                       | 0.30%                            |

[1] Information not provided by previous administrator for Fiscal Years 2019/2020 through 2021/2022.