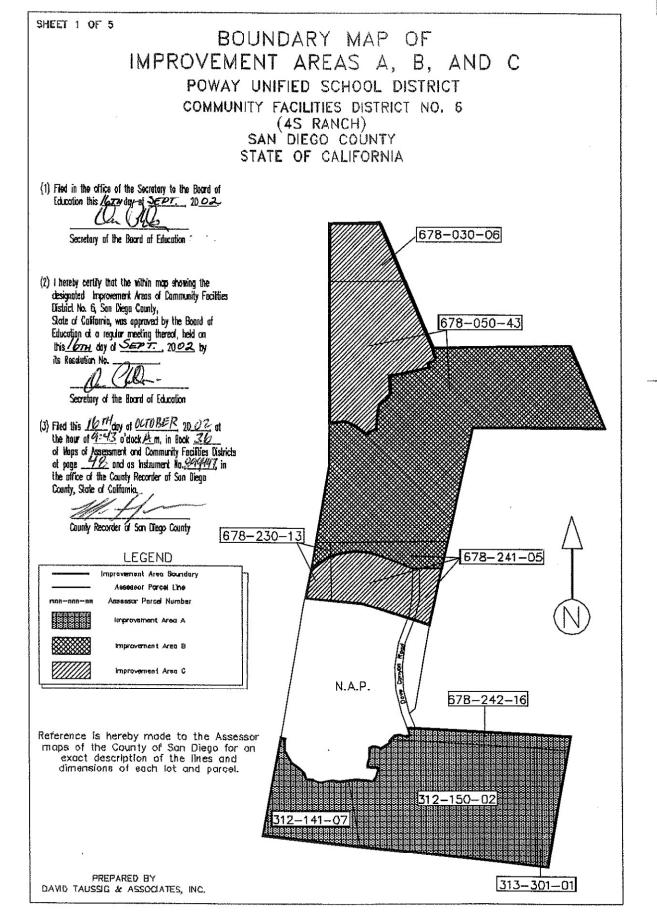

# Exhibit B

**CFD Boundary Map** 

Sheet 2 of 5

#### EXHIBIT "A" LEGAL DESCRIPTION OF IMPROVEMENT AREA B OF POWAY UNIFIED SCHOOL DISTRICT COMMUNITY FACILITIES DISTRICT NO. 6

THAT PORTION OF RANCHO SAN BERNARDO, ACCORDING TO MAP THEREOF RECORDED IN BOOK 2, PAGE 462 OF PATENTS, IN THE OFFICE OF THE COUNTY RECORDER OF SAN DIEGO COUNTY, TOGETHER WITH A PORTION OF SECTIONS 17, 19 AND 20, TOWNSHIP 13 SOUTH, RANGE 2 WEST, SAN BERNARDINO MERIDIAN ACCORDING TO THE OFFICIAL PLAT THEREOF, ALL AS SHOWN ON RECORD OF SURVEY NO. 1548B FILED IN THE OFFICE OF THE COUNTY RECORDER OF SAN DIEGO COUNTY APRIL 24, 1997, ALL IN THE COUNTY OF SAN DIEGO, STATE OF CALIFORNIA DESCRIBED AS FOLLOWS: