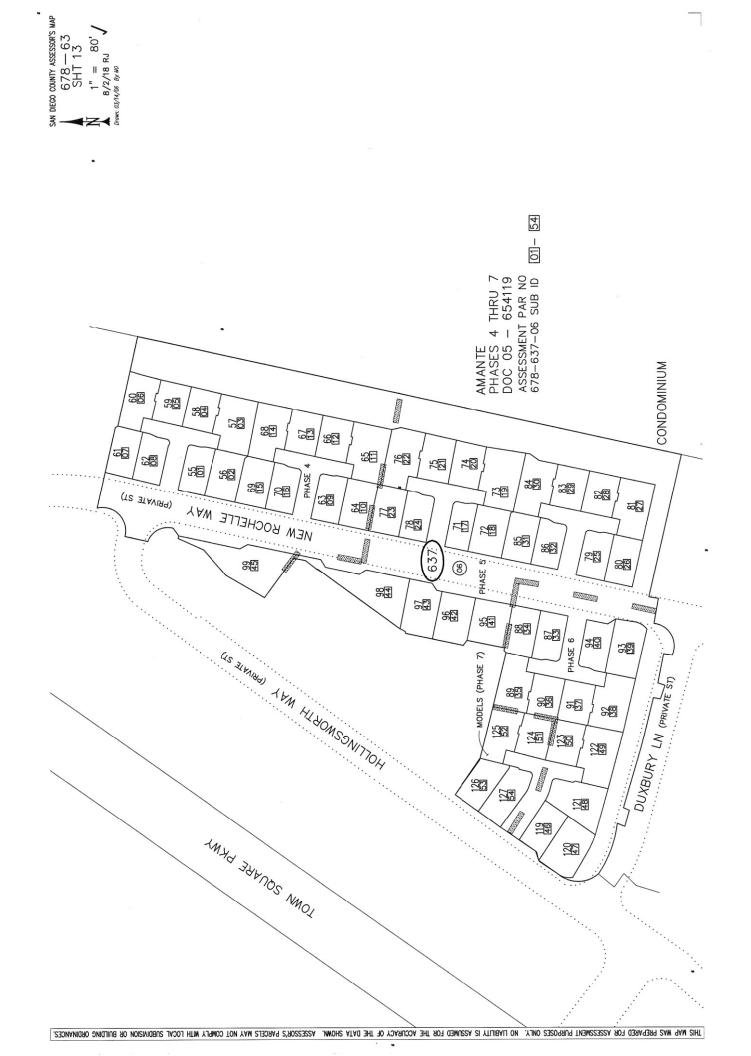

# A. Location

CFD No. 6 is contiguous and generally located north and south of Rancho Bernardo Road, approximately two miles west of Interstate 15, in the northern unincorporated portion of the County of San Diego and lies within the area known as 4S Ranch. IA B of CFD No. 6 lies in the middle portion of CFD No. 6 and consists of an area referred to as Neighborhood Three which is located north of Rancho Bernardo Road. For reference, the boundary map of IA B of CFD No. 6 is included as Exhibit B and the current Assessor's Parcel maps are included as Exhibit C.

# Exhibit B

**CFD Boundary Map** 

Sheet 2 of 5