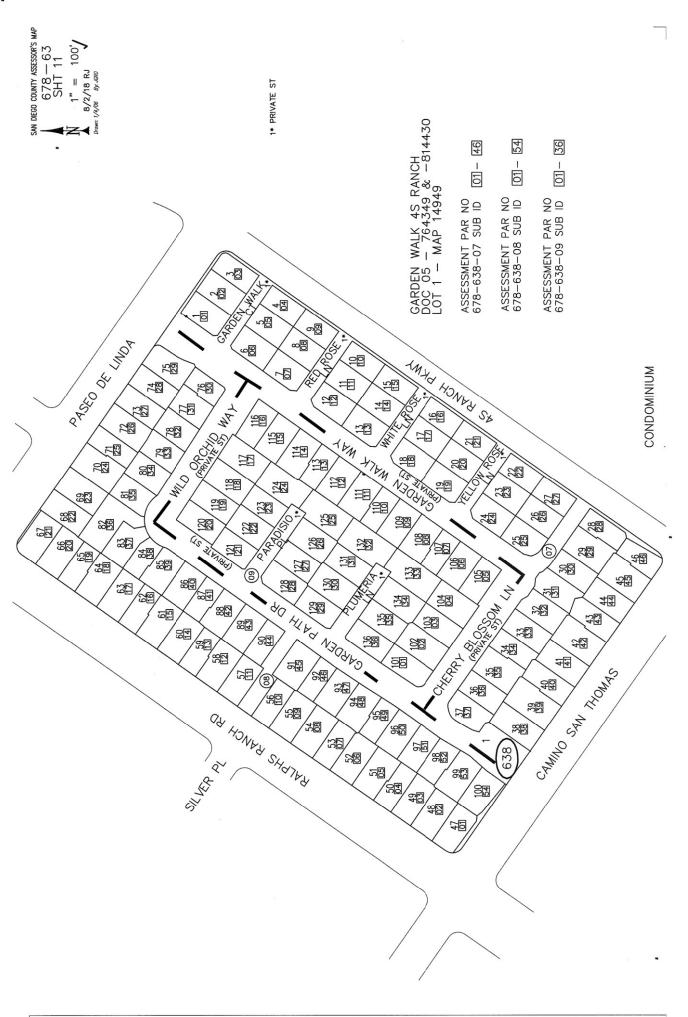

# A. Location

CFD No. 6 is contiguous and generally located north and south of Rancho Bernardo Road, approximately two miles west of Interstate 15, in the northern unincorporated portion of the County of San Diego and lies within the area known as 4S Ranch. IA B of CFD No. 6 lies in the middle portion of CFD No. 6 and consists of an area referred to as Neighborhood Three which is located north of Rancho Bernardo Road. For reference, the boundary map of IA B of CFD No. 6 is included as Exhibit B and the current Assessor's Parcel maps are included as Exhibit C.

# Exhibit B

**CFD Boundary Map** 

Sheet 2 of 5