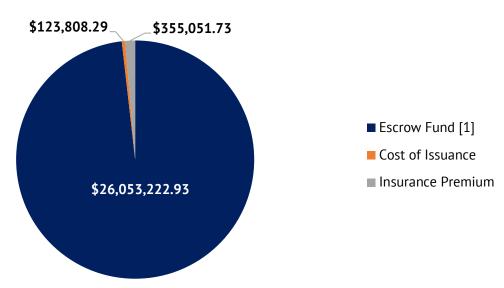

### 1. Bond Proceeds

In accordance with the 2015 Indenture by and between IA B of CFD No. 6 and the Fiscal Agent, the proceeds of the 2015 Bonds were deposited in the amount \$24,080,000, plus the Net Premium of \$2,643,518.95 and less \$191,436.00 in Authority Discount, into the funds and accounts shown in the graph below.

2015 Bond Proceeds

[1] Funds used to redeem in full the 2005 Bonds on September 1, 2015.