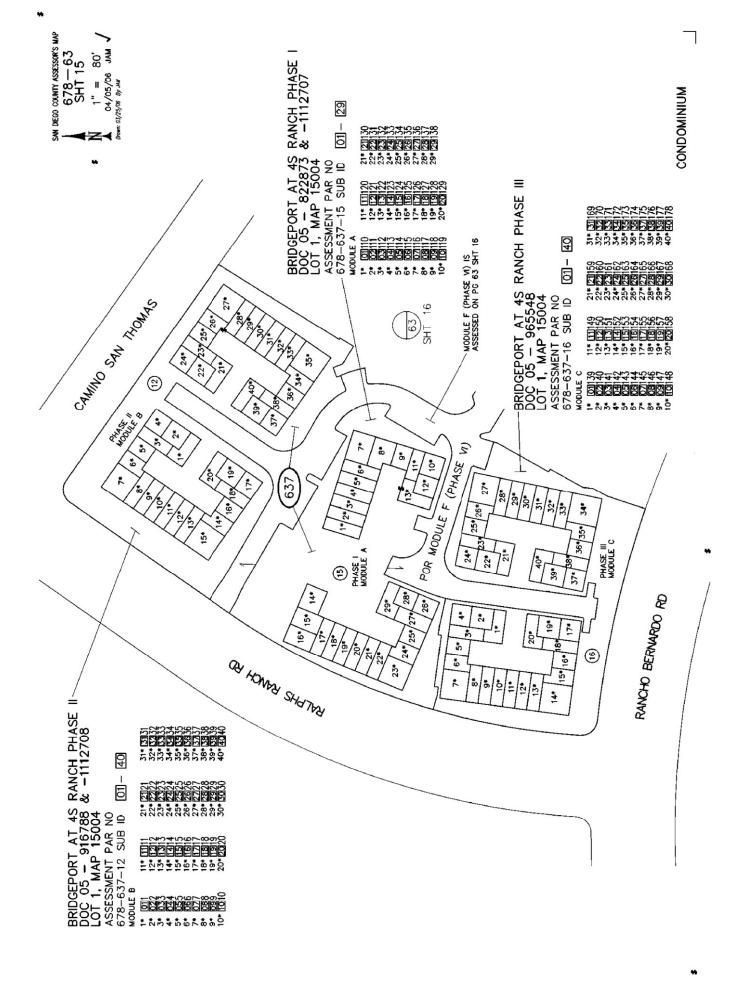

# A. Location

CFD No. 6 is contiguous and generally located north and south of Rancho Bernardo Road, approximately two miles west of Interstate 15, in the northern unincorporated portion of the County of San Diego and lies within the area known as 4S Ranch. IA B of CFD No. 6 lies in the middle portion of CFD No. 6 and consists of an area referred to as Neighborhood Three which is located north of Rancho Bernardo Road. For reference, the boundary map of IA B of CFD No. 6 is included as Exhibit B and the current Assessor's Parcel maps are included as Exhibit C.

# Exhibit B

**CFD Boundary Map** 

Sheet 2 of 5