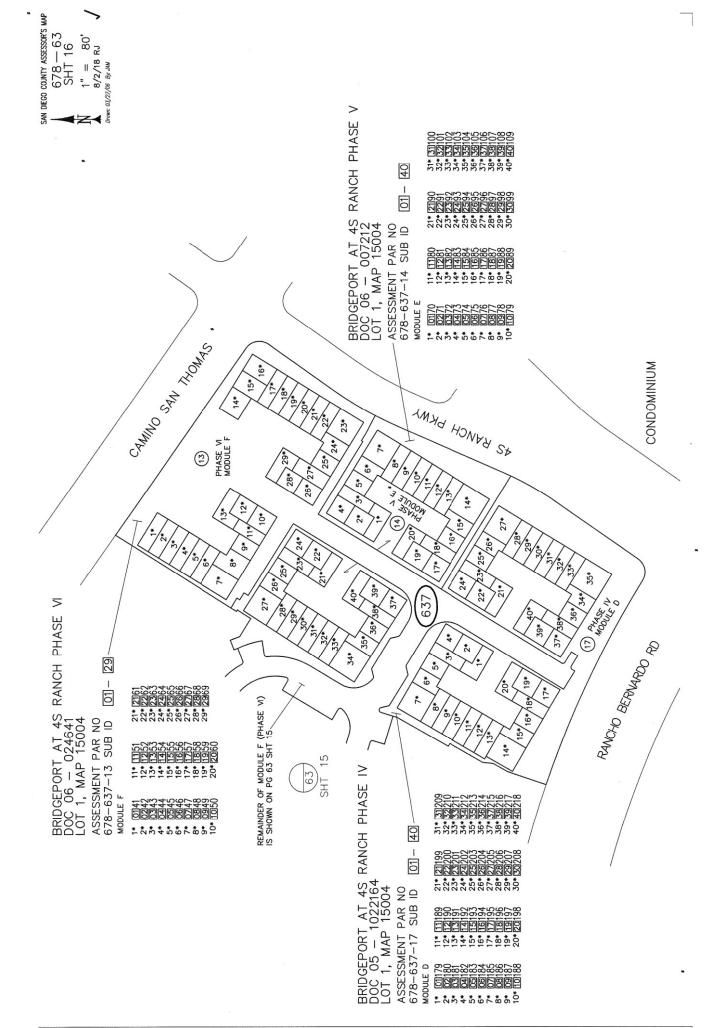

# A. Location

CFD No. 6 is contiguous and generally located north and south of Rancho Bernardo Road, approximately two miles west of Interstate 15, in the northern unincorporated portion of the County of San Diego and lies within the area known as 4S Ranch. IA B of CFD No. 6 lies in the middle portion of CFD No. 6 and consists of an area referred to as Neighborhood Three which is located north of Rancho Bernardo Road. For reference, the boundary map of IA B of CFD No. 6 is included as Exhibit B and the current Assessor's Parcel maps are included as Exhibit C.

# Exhibit B

**CFD Boundary Map** 

Sheet 2 of 5