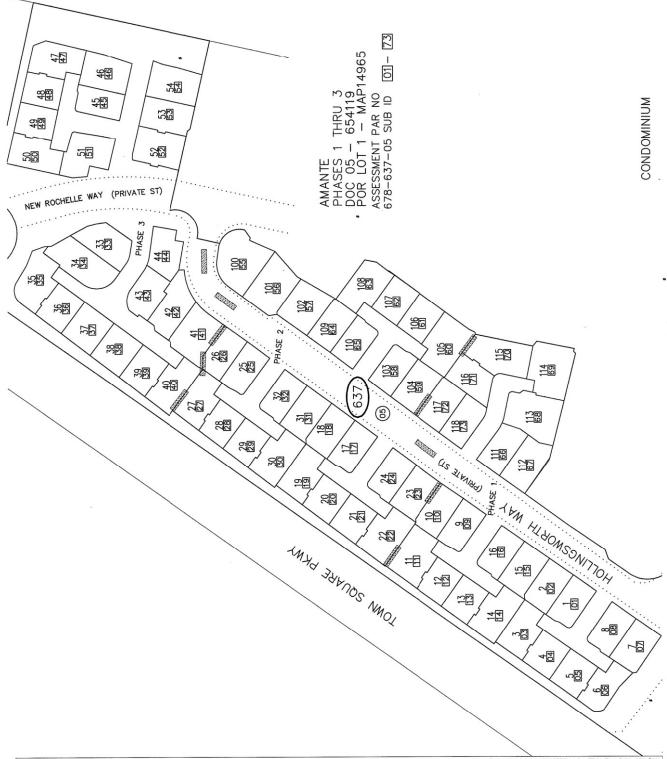

# A. Location

CFD No. 6 is contiguous and generally located north and south of Rancho Bernardo Road, approximately two miles west of Interstate 15, in the northern unincorporated portion of the County of San Diego and lies within the area known as 4S Ranch. IA B of CFD No. 6 lies in the middle portion of CFD No. 6 and consists of an area referred to as Neighborhood Three which is located north of Rancho Bernardo Road. For reference, the boundary map of IA B of CFD No. 6 is included as Exhibit B and the current Assessor's Parcel maps are included as Exhibit C.

# Exhibit B

**CFD Boundary Map** 

Sheet 2 of 5