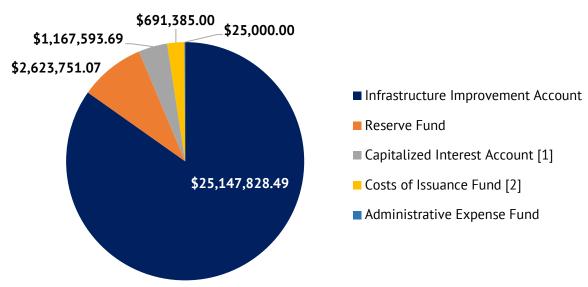

# 1. Bond Proceeds

In accordance with the 2005 Indenture by and between IA B of CFD No. 6 and the Fiscal Agent, the proceeds of the Bonds were deposited in the amount \$30,000,000, less the Original Issue Discount of \$344,441.75 into the funds and accounts shown in the graph below.

# 2005 Bond Proceeds

[1] Capitalized Interest through September 1, 2006.

[2] Costs of Issuance includes Underwriter's Discount, Bond Counsel fees, Disclosure Counsel fees, Special Tax Consultant fees, Municipal Advisor fees, Trustee fees, Printing Costs, and other issuance costs. The actual amount deposited into the Costs of Issuance Fund was \$241,385.00.