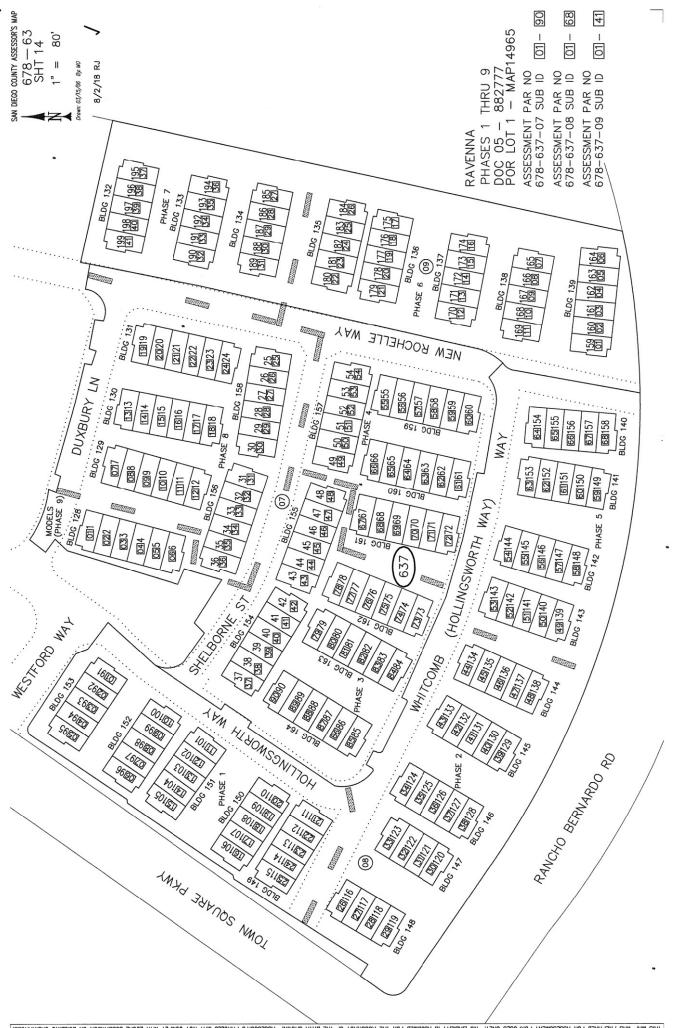

# A. Location

CFD No. 6 is contiguous and generally located north and south of Rancho Bernardo Road, approximately two miles west of Interstate 15, in the northern unincorporated portion of the County of San Diego and lies within the area known as 4S Ranch. IA B of CFD No. 6 lies in the middle portion of CFD No. 6 and consists of an area referred to as Neighborhood Three which is located north of Rancho Bernardo Road. For reference, the boundary map of IA B of CFD No. 6 is included as Exhibit B and the current Assessor's Parcel maps are included as Exhibit C.

# Exhibit B

**CFD Boundary Map** 

Sheet 2 of 5