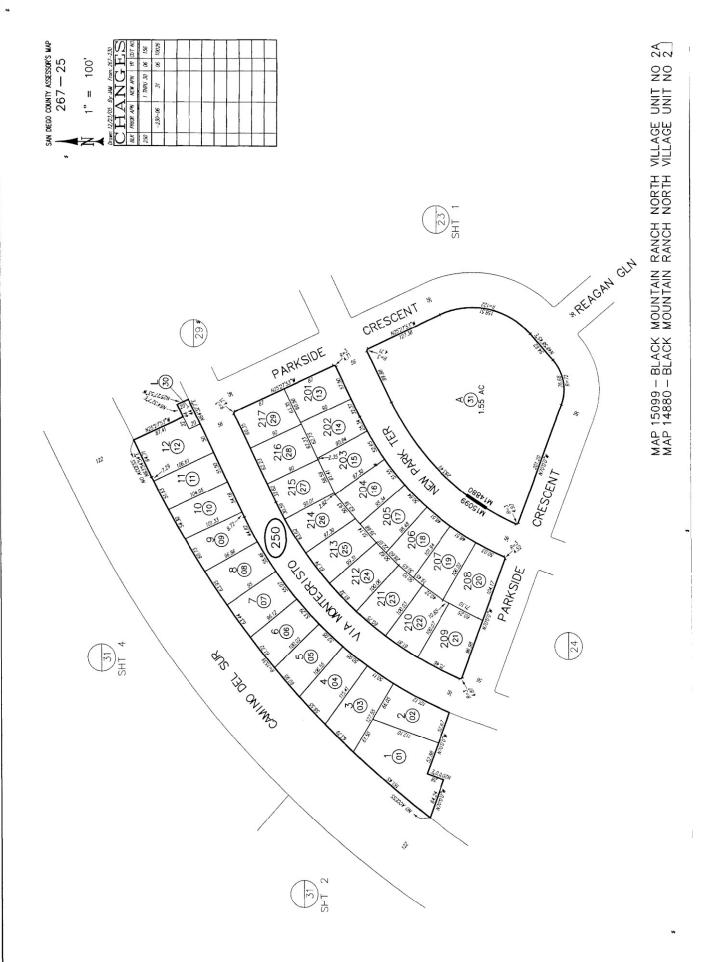

#### A. Location

CFD No. 14 is generally located west of Interstate 15, north of Rancho Peñasquitos, and east of San Dieguito Road, situated off State Route 56 between Interstate 5 and Interstate 15, seven miles from the coast and 20 miles from downtown San Diego. CFD No. 14 lies within the area of the master-planned community known as "Del Sur" and is part of the area known as "Black Mountain Ranch." For reference, the boundary map of CFD No. 14 is included as Exhibit B and the current Assessor's Parcel maps are included as Exhibit C.