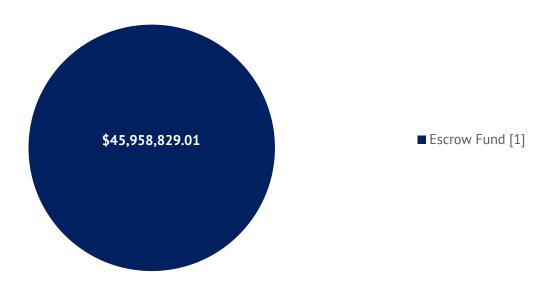

#### 1. Bond Proceeds

In accordance with the 2015 Bond Indenture by and between CFD No. 14 and the Fiscal Agent, the proceeds of the 2015 Bonds were deposited in the amount \$44,630,000, plus \$1,328,829.01 in Authority Premium, into the funds and accounts shown in the graph below.

**2015 Bond Proceeds** 

[1] Funds used to redeem in full the 2006 Bonds on September 1, 2015.