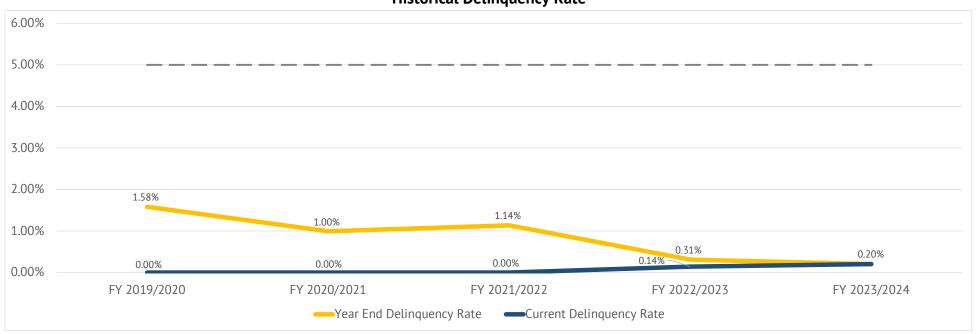

## **B. Special Tax Collections and Delinquencies**

Delinquent Annual Special Taxes for CFD No. 14, as of June 30, 2024, for Fiscal Year 2023/2024 is summarized in the table below. Based on the Foreclosure Covenant outlined in the 2015 Bond Indenture and the current delinquency rates, one (1) parcel exceeds the foreclosure threshold. A detailed listing of the Fiscal Year 2023/2024 Delinquent Annual Special Taxes, based on the year end collections and information regarding the Foreclosure Covenant is provided as Exhibit E.

CFD No. 14
Special Tax Collections and Delinquencies

|             |                          | Subject Fiscal Year    |                  |                   | June 30, 2024       |                                |                                  |
|-------------|--------------------------|------------------------|------------------|-------------------|---------------------|--------------------------------|----------------------------------|
| Fiscal Year | Aggregate Special<br>Tax | Parcels Delinquent [1] | Amount Collected | Amount Delinquent | Delinquency<br>Rate | Remaining Amount<br>Delinquent | Remaining<br>Delinquency<br>Rate |
| 2019/2020   | \$4,443,692.00           | N/A                    | \$4,373,422.00   | \$70,270.00       | 1.58%               | \$0.00                         | 0.00%                            |
| 2020/2021   | 4,532,561.00             | N/A                    | 4,487,447.00     | 45,114.00         | 1.00%               | 0.00                           | 0.00%                            |
| 2021/2022   | 4,623,208.00             | N/A                    | 4,570,606.00     | 52,602.00         | 1.14%               | 0.00                           | 0.00%                            |
| 2022/2023   | 4,715,666.08             | 4                      | 4,701,021.88     | 14,644.20         | 0.31%               | 6,695.28                       | 0.14%                            |
| 2023/2024   | 4,809,973.30             | 3                      | 4,800,127.80     | 9,845.50          | 0.20%               | 9,845.50                       | 0.20%                            |