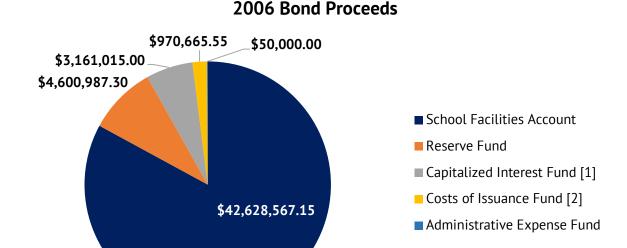

#### 1. Bond Proceeds

In accordance with the 2006 Bond Indenture by and between CFD No. 14 and the Fiscal Agent, the proceeds of the Bonds were deposited in the amount \$51,515,000, less \$103,765.55 in Original Issue Discount, into the funds and accounts shown in the graph below.

#### 2. Construction Funds and Accounts

All construction funds generated from the issuance of the 2006 Bonds for School Facilities have been expended on the Authorized School Facilities of CFD No. 14 and all construction accounts have been closed. For information on the expenditures of these accounts, please refer to prior years' Reports.

<sup>[1]</sup> Capitalized Interest through September 1, 2007.

<sup>[2]</sup> Costs of Issuance includes Underwriter's Discount, Bond Counsel fees, Disclosure Counsel fees, Special Tax Consultant fees, Municipal Advisor fees, Trustee fees, Printing Costs, and other issuance costs. The actual amount deposited into the Costs of Issuance Fund was \$404,000.55.