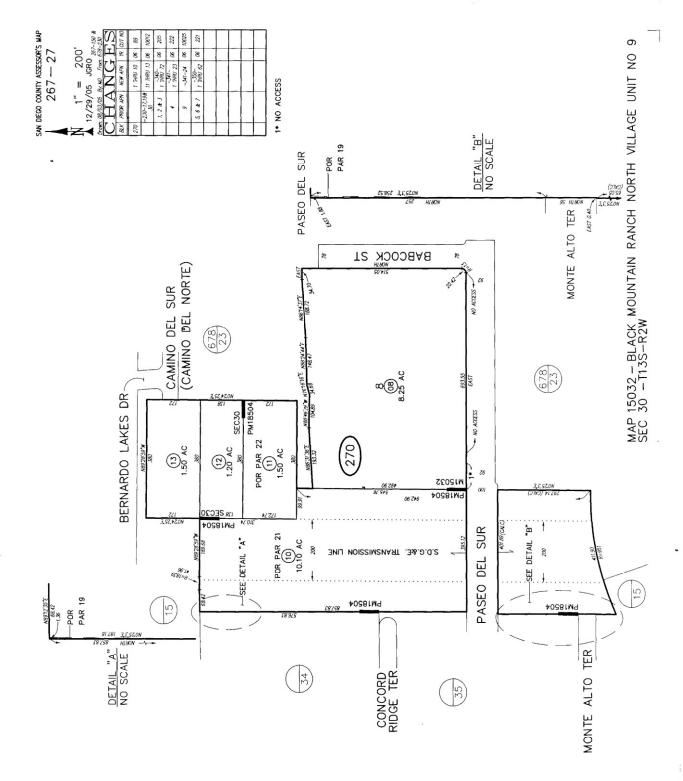

#### A. Location

CFD No. 14 is generally located west of Interstate 15, north of Rancho Peñasquitos, and east of San Dieguito Road, situated off State Route 56 between Interstate 5 and Interstate 15, seven miles from the coast and 20 miles from downtown San Diego. CFD No. 14 lies within the area of the master-planned community known as "Del Sur" and is part of the area known as "Black Mountain Ranch." For reference, the boundary map of CFD No. 14 is included as Exhibit B and the current Assessor's Parcel maps are included as Exhibit C.