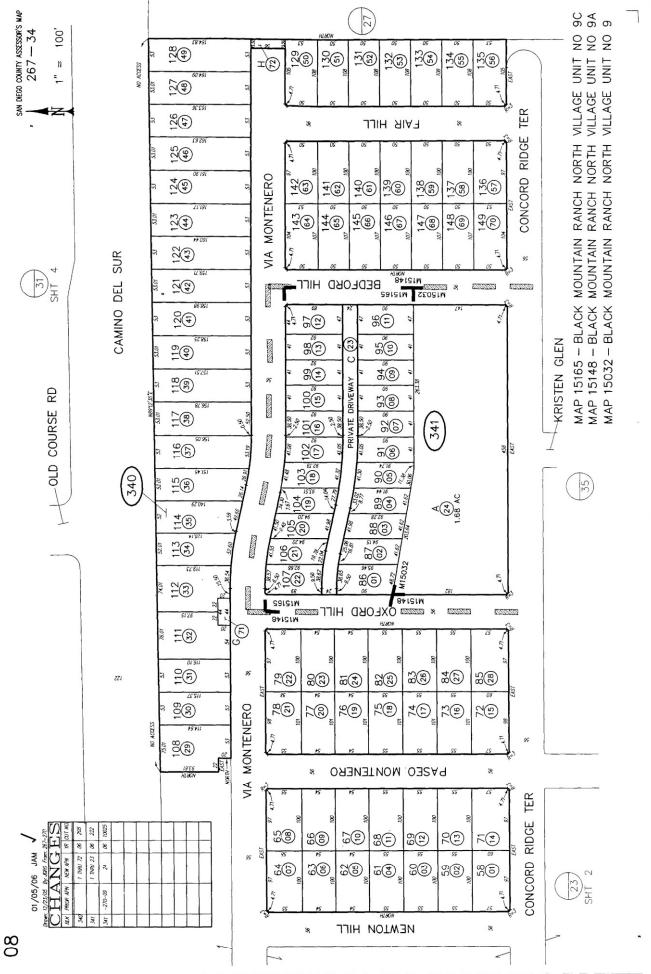

#### A. Location

CFD No. 14 is generally located west of Interstate 15, north of Rancho Peñasquitos, and east of San Dieguito Road, situated off State Route 56 between Interstate 5 and Interstate 15, seven miles from the coast and 20 miles from downtown San Diego. CFD No. 14 lies within the area of the master-planned community known as "Del Sur" and is part of the area known as "Black Mountain Ranch." For reference, the boundary map of CFD No. 14 is included as Exhibit B and the current Assessor's Parcel maps are included as Exhibit C.