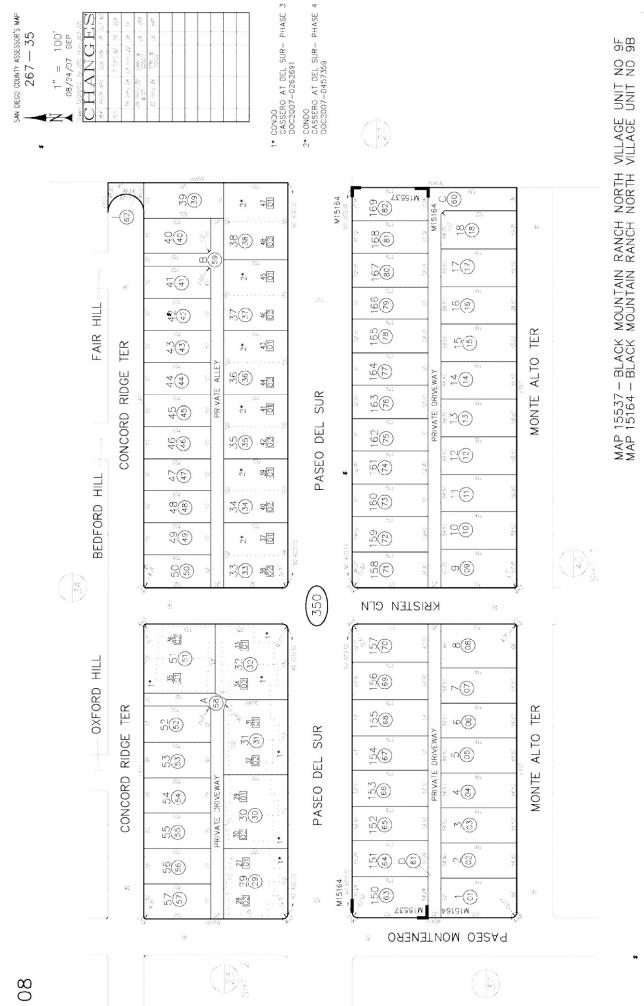

#### A. Location

CFD No. 14 is generally located west of Interstate 15, north of Rancho Peñasquitos, and east of San Dieguito Road, situated off State Route 56 between Interstate 5 and Interstate 15, seven miles from the coast and 20 miles from downtown San Diego. CFD No. 14 lies within the area of the master-planned community known as "Del Sur" and is part of the area known as "Black Mountain Ranch." For reference, the boundary map of CFD No. 14 is included as Exhibit B and the current Assessor's Parcel maps are included as Exhibit C.