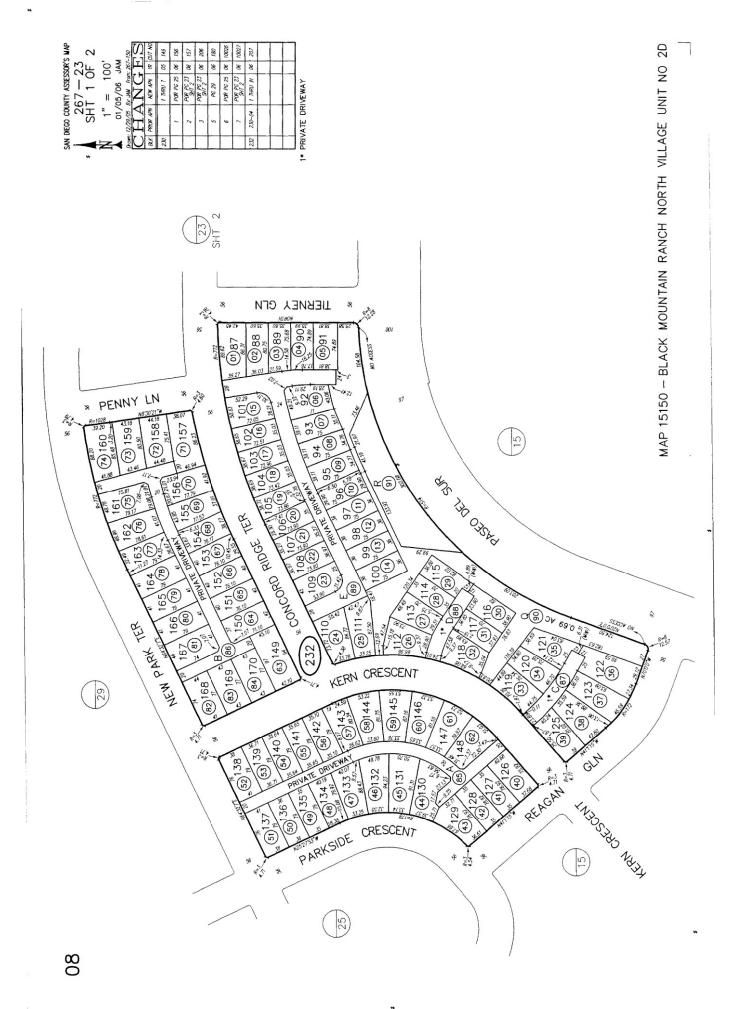

#### A. Location

CFD No. 14 is generally located west of Interstate 15, north of Rancho Peñasquitos, and east of San Dieguito Road, situated off State Route 56 between Interstate 5 and Interstate 15, seven miles from the coast and 20 miles from downtown San Diego. CFD No. 14 lies within the area of the master-planned community known as "Del Sur" and is part of the area known as "Black Mountain Ranch." For reference, the boundary map of CFD No. 14 is included as Exhibit B and the current Assessor's Parcel maps are included as Exhibit C.