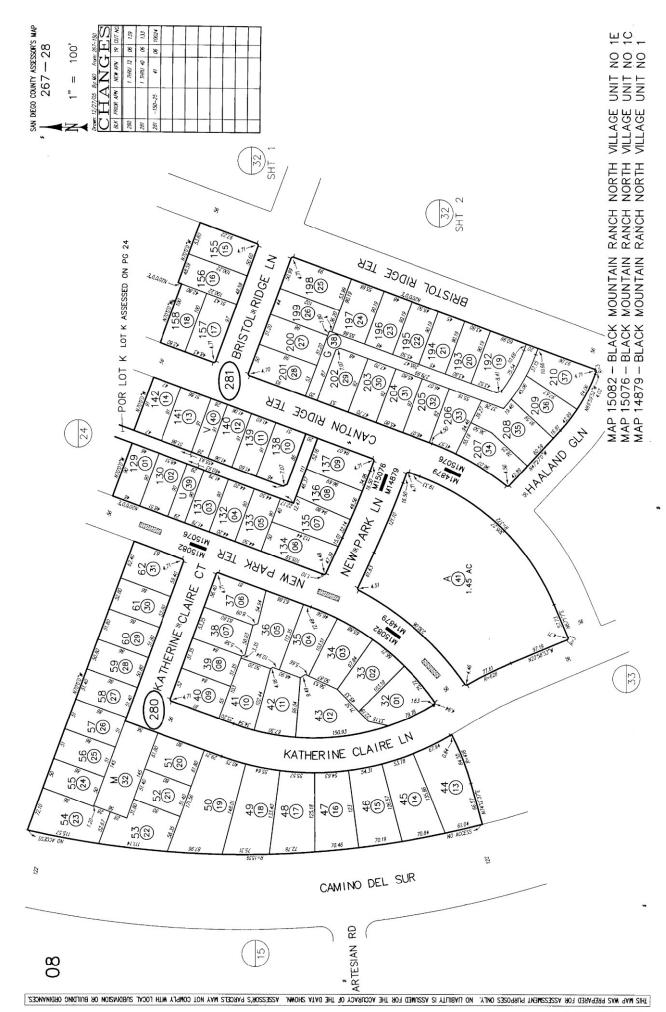

#### A. Location

CFD No. 14 is generally located west of Interstate 15, north of Rancho Peñasquitos, and east of San Dieguito Road, situated off State Route 56 between Interstate 5 and Interstate 15, seven miles from the coast and 20 miles from downtown San Diego. CFD No. 14 lies within the area of the master-planned community known as "Del Sur" and is part of the area known as "Black Mountain Ranch." For reference, the boundary map of CFD No. 14 is included as Exhibit B and the current Assessor's Parcel maps are included as Exhibit C.