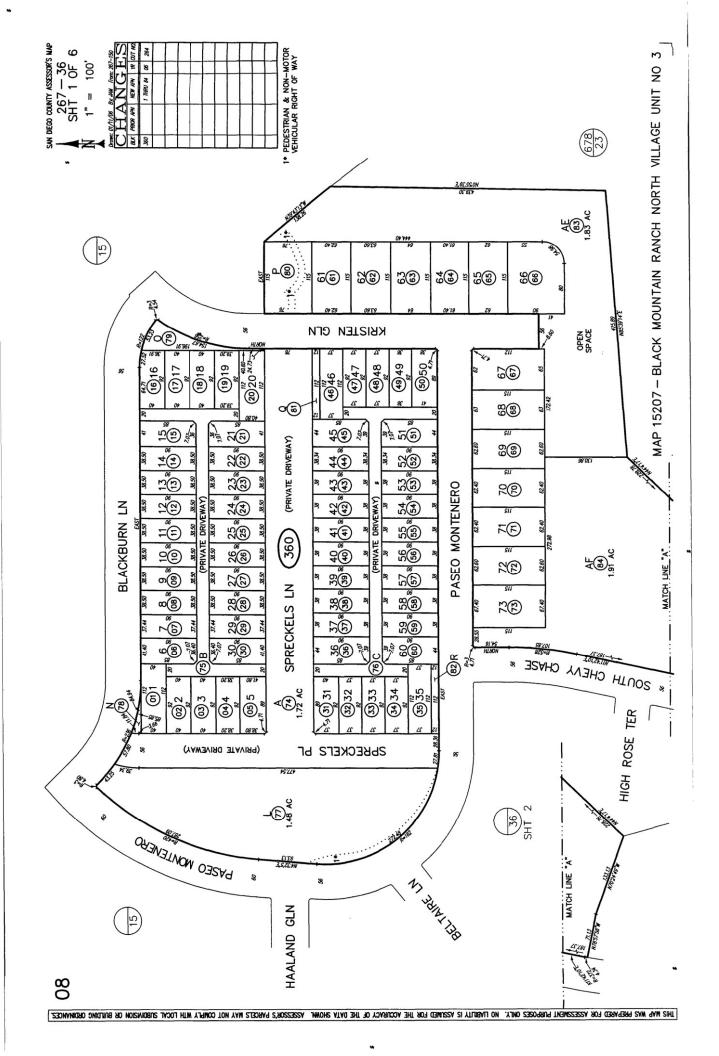

#### A. Location

CFD No. 14 is generally located west of Interstate 15, north of Rancho Peñasquitos, and east of San Dieguito Road, situated off State Route 56 between Interstate 5 and Interstate 15, seven miles from the coast and 20 miles from downtown San Diego. CFD No. 14 lies within the area of the master-planned community known as "Del Sur" and is part of the area known as "Black Mountain Ranch." For reference, the boundary map of CFD No. 14 is included as Exhibit B and the current Assessor's Parcel maps are included as Exhibit C.