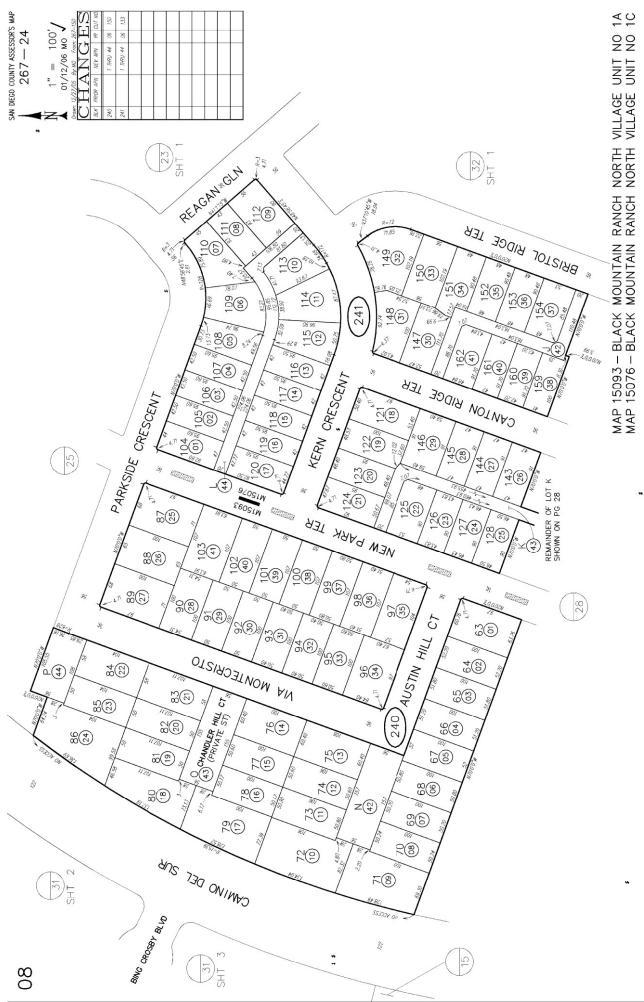

#### A. Location

CFD No. 14 is generally located west of Interstate 15, north of Rancho Peñasquitos, and east of San Dieguito Road, situated off State Route 56 between Interstate 5 and Interstate 15, seven miles from the coast and 20 miles from downtown San Diego. CFD No. 14 lies within the area of the master-planned community known as "Del Sur" and is part of the area known as "Black Mountain Ranch." For reference, the boundary map of CFD No. 14 is included as Exhibit B and the current Assessor's Parcel maps are included as Exhibit C.