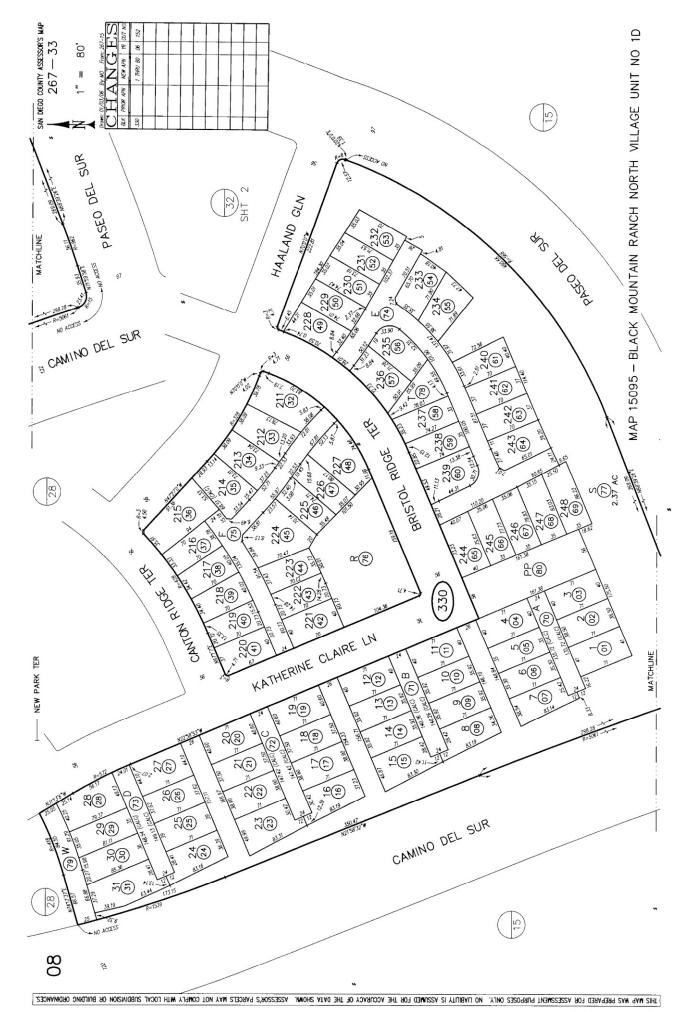

#### A. Location

CFD No. 14 is generally located west of Interstate 15, north of Rancho Peñasquitos, and east of San Dieguito Road, situated off State Route 56 between Interstate 5 and Interstate 15, seven miles from the coast and 20 miles from downtown San Diego. CFD No. 14 lies within the area of the master-planned community known as "Del Sur" and is part of the area known as "Black Mountain Ranch." For reference, the boundary map of CFD No. 14 is included as Exhibit B and the current Assessor's Parcel maps are included as Exhibit C.